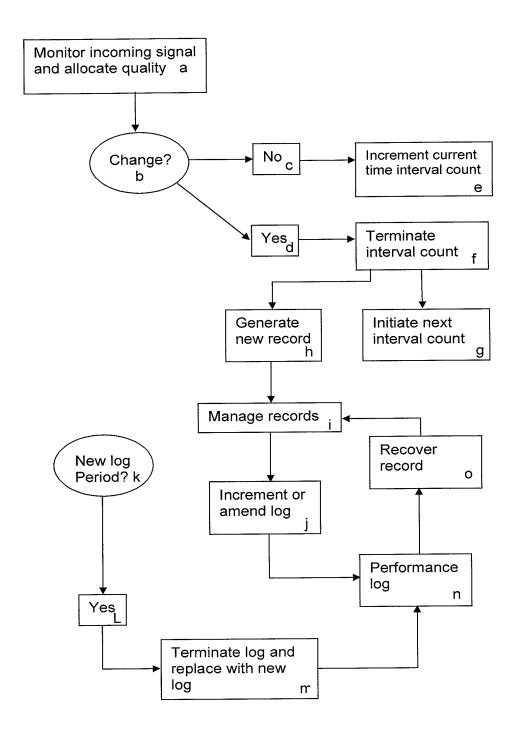

| 6417 PT 998 PT |

## Sheet 3 of 4



Fig.10

Sheet 4 of 4



Store records

sequentially

Figure 12

Yes xii

vii

viii

New

records